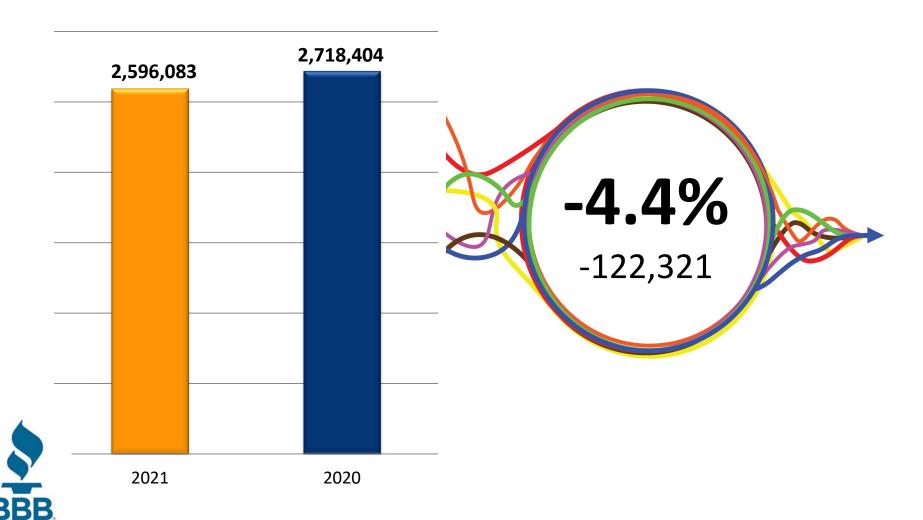

# **2021 Annual Review**



**Better Business Bureau Serving Central California & Inland Empire Counties** 

### **CONNECTING CONSUMERS & BUSINESSES**

#### **Business Profiles Provided to the Public**



### **CONNECTING CONSUMERS & BUSINESSES**

#### **Accredited Business Get-A-Quotes Sent**



### **CONNECTING CONSUMERS & BUSINESSES**

#### **Customer Reviews**



### **Website Page Views**



#### **Website Visitors**



#### **New Website Visitors**



#### **Social Media Reach**



### **Accredited Business Applications Approved**



# RETENTION FOCUSED OUTREACH

#### **Retention Invoicing**



# RETENTION FOCUSED OUTREACH

#### **Retention Saves Collected**



### **Complaints Processed**



### **BBB Advertising Reviews**



### **BBB Investigations**







### **REVENUES & EXPENDITURES\***

January 1, 2021 – December 31, 2021\*

| REVENUE                                | 2021             |
|----------------------------------------|------------------|
| Total                                  | \$<br>3,428,410* |
| EXPENDITURES                           | 2021             |
| Total                                  | \$<br>2,927,618* |
| <b>Excess Revenue over Expenditure</b> | \$<br>490,792*   |

<su