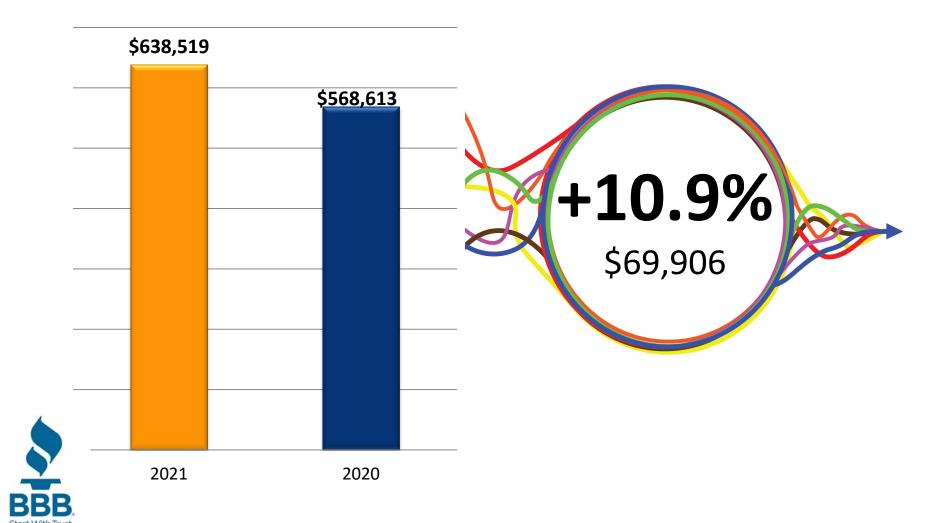

# **2021 Annual Review**



**Better Business Bureau Serving Central California & Inland Empire Counties** 

### **CONNECTING CONSUMERS & BUSINESSES**

#### **Business Profiles Provided to the Public**



### **CONNECTING CONSUMERS & BUSINESSES**

#### **Accredited Business Get-A-Quotes Sent**



### **CONNECTING CONSUMERS & BUSINESSES**

#### **Customer Reviews**



### **Website Page Views**



#### **Website Visitors**



#### **New Website Visitors**



#### **Social Media Reach**



### **Accredited Business Applications Approved**



# RETENTION FOCUSED OUTREACH

#### **Retention Invoicing**



# RETENTION FOCUSED OUTREACH

#### **Retention Saves Collected**



### **Complaints Processed**



### **BBB Advertising Reviews**



### **BBB Investigations**







### **REVENUES & EXPENDITURES\***

January 1, 2021 – December 31, 2021\*

| REVENUE                                | 2021             |
|----------------------------------------|------------------|
| Total                                  | \$<br>3,428,410* |
| EXPENDITURES                           | 2021             |
| Total                                  | \$<br>2,927,618* |
| <b>Excess Revenue over Expenditure</b> | \$<br>490,792*   |

<sup>\*</sup>Unaudited Year-end Financials



# BBB<sub>®</sub> Standards For Trust