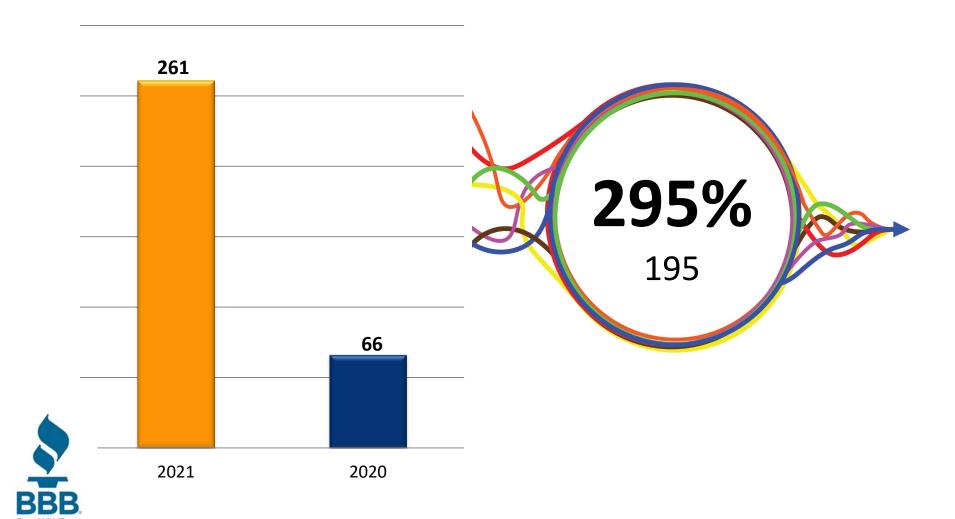

# **2021 Annual Review**



**Better Business Bureau Serving Central California & Inland Empire Counties** 

### **CONNECTING CONSUMERS & BUSINESSES**

#### **Business Profiles Provided to the Public**



### **CONNECTING CONSUMERS & BUSINESSES**

#### **Accredited Business Get-A-Quotes Sent**



### **CONNECTING CONSUMERS & BUSINESSES**

#### **Customer Reviews**



### **Website Page Views**



#### **Website Visitors**



#### **New Website Visitors**



#### **Social Media Reach**



### **Accredited Business Applications Approved**



# RETENTION FOCUSED OUTREACH

#### **Retention Invoicing**



# RETENTION FOCUSED OUTREACH

#### **Retention Saves Collected**



### **Complaints Processed**



### **BBB Advertising Reviews**



### **BBB Investigations**







### **REVENUES & EXPENDITURES\***

January 1, 2021 – December 31, 2021\*

| REVENUE                                | 2021             |
|----------------------------------------|------------------|
| Total                                  | \$<br>3,428,410* |
| EXPENDITURES                           | 2021             |
| Total                                  | \$<br>2,927,618* |
| <b>Excess Revenue over Expenditure</b> | \$<br>490,792*   |

<sup>\*</sup>Unaudited Year-end Financials



# BBB<sub>®</sub> Standards For Trust