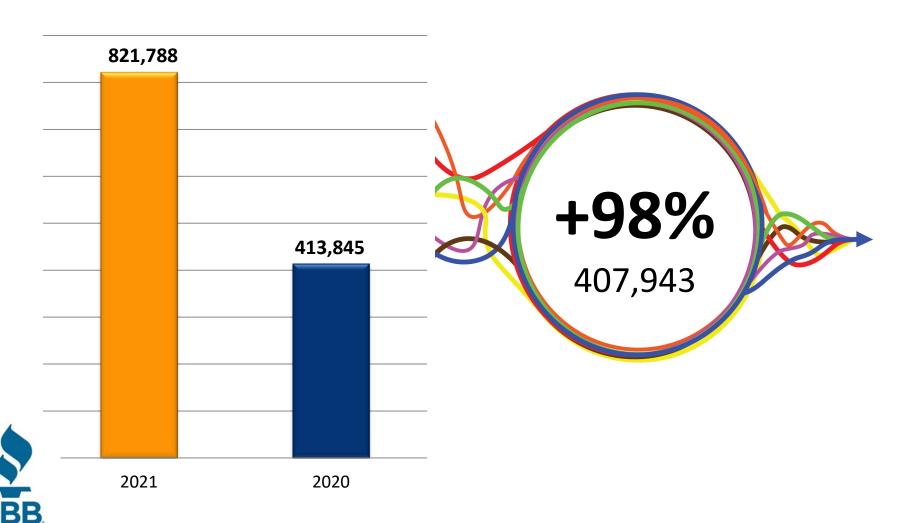

# **2021 Annual Review**



**Better Business Bureau Serving Central California & Inland Empire Counties** 

### **CONNECTING CONSUMERS & BUSINESSES**

#### **Business Profiles Provided to the Public**



### **CONNECTING CONSUMERS & BUSINESSES**

#### **Accredited Business Get-A-Quotes Sent**



### **CONNECTING CONSUMERS & BUSINESSES**

#### **Customer Reviews**



### **Website Page Views**



#### **Website Visitors**



#### **New Website Visitors**



#### **Social Media Reach**



### **Accredited Business Applications Approved**



# RETENTION FOCUSED OUTREACH

#### **Retention Invoicing**



# RETENTION FOCUSED OUTREACH

#### **Retention Saves Collected**



### **Complaints Processed**



### **BBB Advertising Reviews**



### **BBB Investigations**







### **REVENUES & EXPENDITURES\***

January 1, 2021 – December 31, 2021\*

| REVENUE                                | 2021             |
|----------------------------------------|------------------|
| Total                                  | \$<br>3,428,410* |
| EXPENDITURES                           | 2021             |
| Total                                  | \$<br>2,927,618* |
| <b>Excess Revenue over Expenditure</b> | \$<br>490,792*   |

<sup>\*</sup>Unaudited Year-end Financials



# BBB<sub>®</sub> Sta