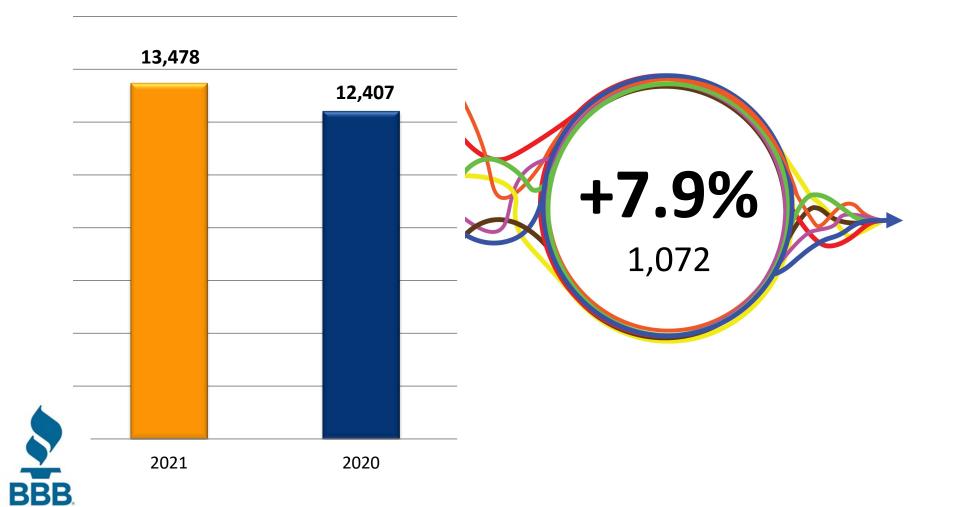

# **2021 Annual Review**



**Better Business Bureau Serving Central California & Inland Empire Counties** 

### **CONNECTING CONSUMERS & BUSINESSES**

#### **Business Profiles Provided to the Public**



### **CONNECTING CONSUMERS & BUSINESSES**

#### **Accredited Business Get-A-Quotes Sent**



### **CONNECTING CONSUMERS & BUSINESSES**

#### **Customer Reviews**



### **Website Page Views**



#### **Website Visitors**



#### **New Website Visitors**



#### **Social Media Reach**



### **Accredited Business Applications Approved**



# RETENTION FOCUSED OUTREACH

#### **Retention Invoicing**



# RETENTION FOCUSED OUTREACH

#### **Retention Saves Collected**



### **Complaints Processed**



### **BBB Advertising Reviews**



### **BBB Investigations**







### **REVENUES & EXPENDITURES\***

January 1, 2021 – December 31, 2021\*

| REVENUE                                | 2021             |
|----------------------------------------|------------------|
| Total                                  | \$<br>3,428,410* |
| EXPENDITURES                           | 2021             |
| Total                                  | \$<br>2,927,618* |
| <b>Ex