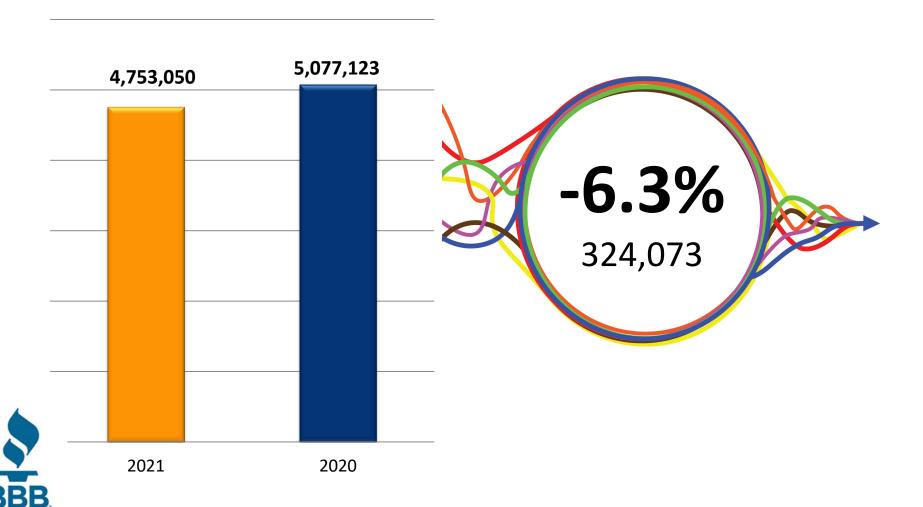

# **2021 Annual Review**



**Better Business Bureau Serving Central California & Inland Empire Counties** 

### **CONNECTING CONSUMERS & BUSINESSES**

#### **Business Profiles Provided to the Public**



### **CONNECTING CONSUMERS & BUSINESSES**

#### **Accredited Business Get-A-Quotes Sent**



### **CONNECTING CONSUMERS & BUSINESSES**

#### **Customer Reviews**



### **Website Page Views**



#### **Website Visitors**



#### **New Website Visitors**



#### **Social Media Reach**



### **Accredited Business Applications Approved**



# RETENTION FOCUSED OUTREACH

#### **Retention Invoicing**



# RETENTION FOCUSED OUTREACH

#### **Retention Saves Collected**



### **Complaints Processed**



### **BBB Advertising Reviews**



### **BBB Investigations**







### **REVENUES & EXPENDITURES\***

January 1, 2021 – December 31, 2021\*

| REVENUE                                | 2021             |
|----------------------------------------|------------------|
| Total                                  | \$<br>3,428,410* |
| EXPENDITURES                           | 2021             |
| Total                                  | \$<br>2,927,618* |
| <b>Excess Revenue over Expenditure<