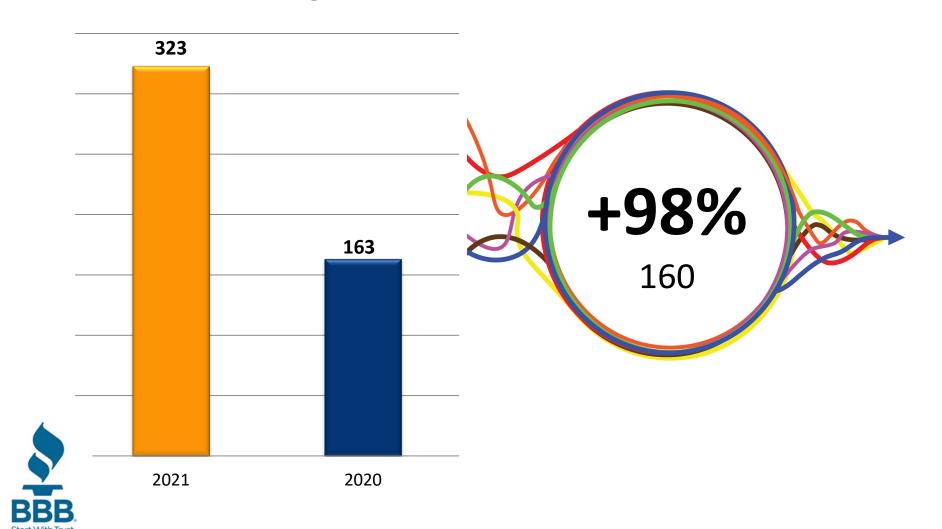

# **2021 Annual Review**



**Better Business Bureau Serving Central California & Inland Empire Counties** 

### **CONNECTING CONSUMERS & BUSINESSES**

#### **Business Profiles Provided to the Public**



### **CONNECTING CONSUMERS & BUSINESSES**

#### **Accredited Business Get-A-Quotes Sent**



### **CONNECTING CONSUMERS & BUSINESSES**

#### **Customer Reviews**



### **Website Page Views**



#### **Website Visitors**



#### **New Website Visitors**



#### **Social Media Reach**



### **Accredited Business Applications Approved**



# RETENTION FOCUSED OUTREACH

#### **Retention Invoicing**



# RETENTION FOCUSED OUTREACH

#### **Retention Saves Collected**



### **Complaints Processed**



### **BBB Advertising Reviews**



### **BBB Investigations**







### **REVENUES & EXPENDITURES\***

January 1, 2021 – December 31, 2021\*

| REVENUE                                | 2021             |
|----------------------------------------|------------------|
| Total                                  | \$<br>3,428,410* |
| EXPENDITURES                           | 2021             |
| Total                                  | \$<br>2,927,618* |
| <b>Excess Revenue over Expenditure</b> | \$<br>490,792*   |

<sup>\*</sup>Unaudited Year-end Financials



# BBB<sub>®</sub> Standards For Trust