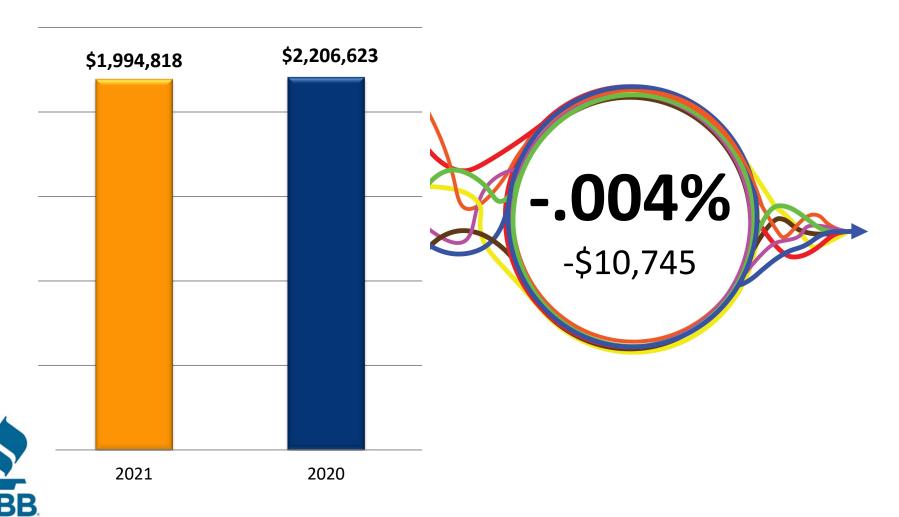

# **2021 Annual Review**



**Better Business Bureau Serving Central California & Inland Empire Counties** 

### **CONNECTING CONSUMERS & BUSINESSES**

#### **Business Profiles Provided to the Public**



### **CONNECTING CONSUMERS & BUSINESSES**

#### **Accredited Business Get-A-Quotes Sent**



### **CONNECTING CONSUMERS & BUSINESSES**

#### **Customer Reviews**



### **Website Page Views**



#### **Website Visitors**



#### **New Website Visitors**



#### **Social Media Reach**



### **Accredited Business Applications Approved**



# RETENTION FOCUSED OUTREACH

#### **Retention Invoicing**



# RETENTION FOCUSED OUTREACH

#### **Retention Saves Collected**



### **Complaints Processed**



### **BBB Advertising Reviews**



### **BBB Investigations**







### **REVENUES & EXPENDITURES\***

January 1, 2021 – December 31, 2021\*

| REVENUE                                | 2021             |
|----------------------------------------|------------------|
| Total                                  | \$<br>3,428,410* |
| EXPENDITURES                           | 2021             |
| Total                                  | \$<br>2,927,618* |
| <b>Excess Revenue over Expenditure</b> | \$<br>490,792*   |

<sup>\*</sup>Unaudited Year-end Financials



# BBB<sub>®</sub> Standards For Trust