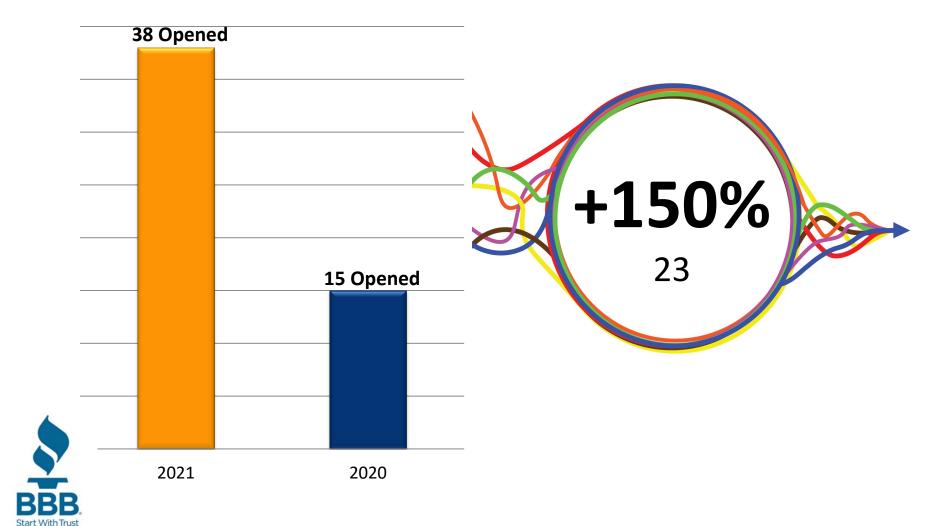

# **2021 Annual Review**



**Better Business Bureau Serving Central California & Inland Empire Counties** 

### **CONNECTING CONSUMERS & BUSINESSES**

#### **Business Profiles Provided to the Public**



### **CONNECTING CONSUMERS & BUSINESSES**

#### **Accredited Business Get-A-Quotes Sent**



### **CONNECTING CONSUMERS & BUSINESSES**

#### **Customer Reviews**



### **Website Page Views**



#### **Website Visitors**



#### **New Website Visitors**



#### **Social Media Reach**



### **Accredited Business Applications Approved**



# RETENTION FOCUSED OUTREACH

#### **Retention Invoicing**



# RETENTION FOCUSED OUTREACH

#### **Retention Saves Collected**



### **Complaints Processed**



### **BBB Advertising Reviews**



### **BBB Investigations**







### **REVENUES & EXPENDITURES\***

January 1, 2021 – December 31, 2021\*

| REVENUE                                | 2021             |
|----------------------------------------|------------------|
| Total                                  | \$<br>3,428,410* |
| EXPENDITURES                           | 2021             |
| Total                                  | \$<br>2,927,618* |
| <b>Excess Revenue over Expenditure</b> | \$<br>490,792*   |

<sup>\*</sup>Unaudited Year-end Financials



# BBB<sub>®</sub> Standards For Trust