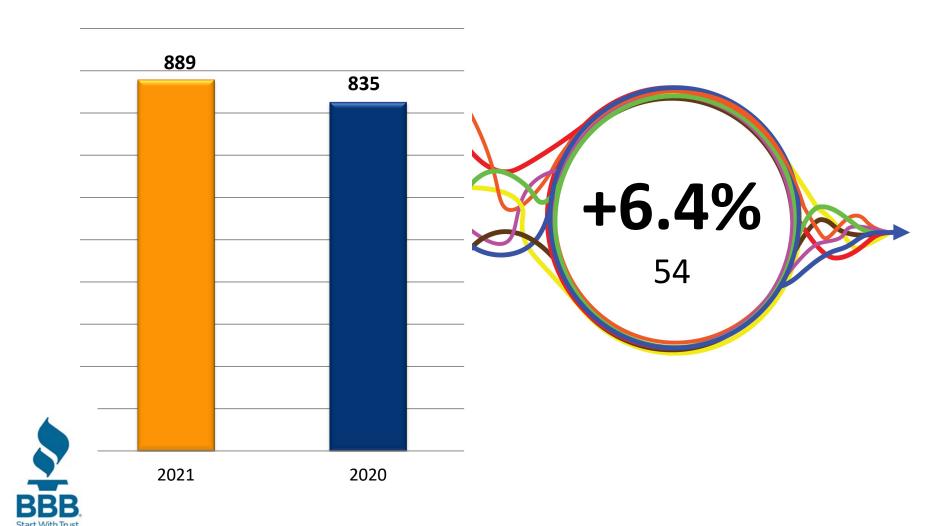

# **2021 Annual Review**



**Better Business Bureau Serving Central California & Inland Empire Counties** 

### **CONNECTING CONSUMERS & BUSINESSES**

#### **Business Profiles Provided to the Public**



### **CONNECTING CONSUMERS & BUSINESSES**

#### **Accredited Business Get-A-Quotes Sent**



### **CONNECTING CONSUMERS & BUSINESSES**

#### **Customer Reviews**



### **Website Page Views**



#### **Website Visitors**



#### **New Website Visitors**



#### **Social Media Reach**



### **Accredited Business Applications Approved**



# RETENTION FOCUSED OUTREACH

#### **Retention Invoicing**



# RETENTION FOCUSED OUTREACH

#### **Retention Saves Collected**



### **Complaints Processed**



### **BBB Advertising Reviews**



### **BBB Investigations**







### **REVENUES & EXPENDITURES\***

January 1, 2021 – December 31, 2021\*

| REVENUE                                | 2021             |
|----------------------------------------|------------------|
| Total                                  | \$<br>3,428,410* |
| EXPENDITURES                           | 2021             |
| Total                                  | \$<br>2,927,618* |
| <b>Excess Revenue over Expenditure</b> | \$<br>490,792*   |

<sup>\*</sup>Unaudited Year-end Financials



# BBB<sub>®</sub> Standards For Trust