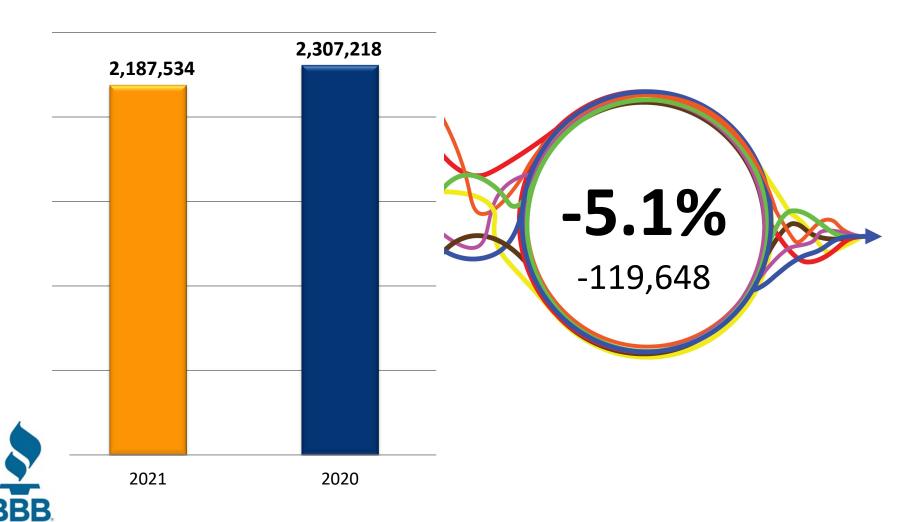

# **2021 Annual Review**



**Better Business Bureau Serving Central California & Inland Empire Counties** 

### **CONNECTING CONSUMERS & BUSINESSES**

#### **Business Profiles Provided to the Public**



### **CONNECTING CONSUMERS & BUSINESSES**

#### **Accredited Business Get-A-Quotes Sent**



### **CONNECTING CONSUMERS & BUSINESSES**

#### **Customer Reviews**



### **Website Page Views**



#### **Website Visitors**



#### **New Website Visitors**



#### **Social Media Reach**



### **Accredited Business Applications Approved**



# RETENTION FOCUSED OUTREACH

#### **Retention Invoicing**



# RETENTION FOCUSED OUTREACH

#### **Retention Saves Collected**



### **Complaints Processed**



### **BBB Advertising Reviews**



### **BBB Investigations**







### **REVENUES & EXPENDITURES\***

January 1, 2021 – December 31, 2021\*

| REVENUE                                | 2021             |
|----------------------------------------|------------------|
| Total                                  | \$<br>3,428,410* |
| EXPENDITURES                           | 2021             |
| Total                                  | \$<br>2,927,618* |
| <b>Excess Revenue over Expenditure</b> | \$<br>490,792*   |

<sup>\*</sup>Unaudited Year-end Fina