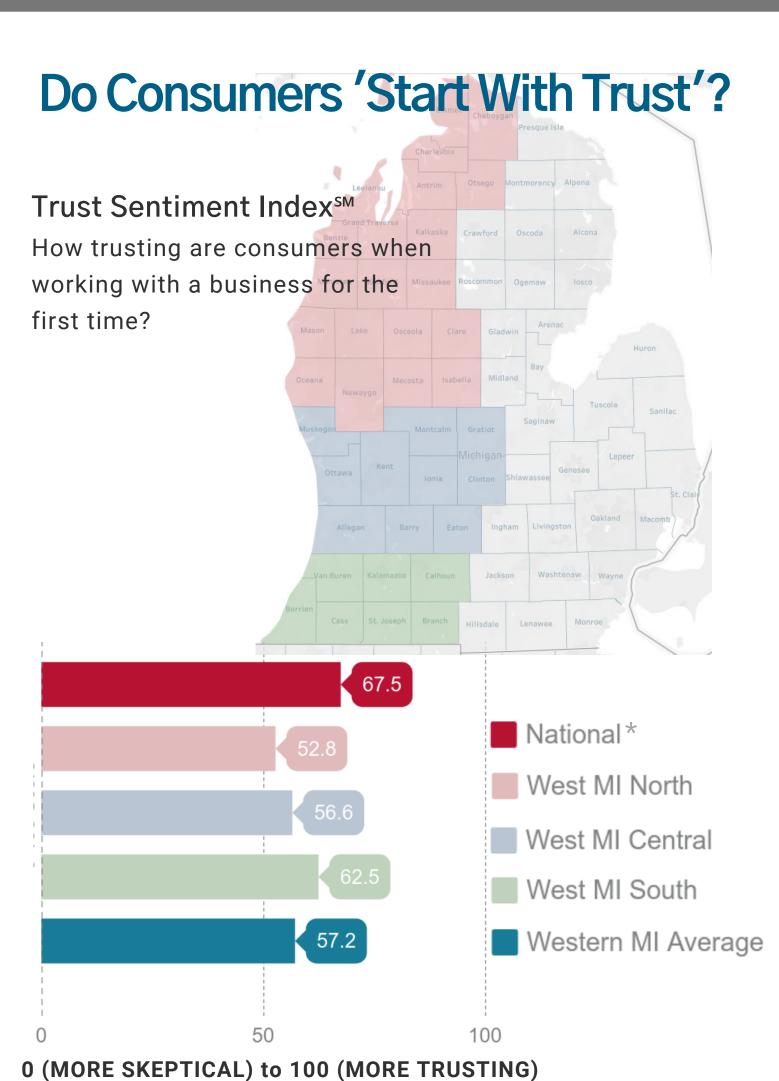

# CONSUMER TRUST AND BUSINESS TRUSTWORTHINESS IN WESTERN MICHIGAN

Quantitative and qualitative data from the Trust Lab™ Inaugural Assessment on Consumer Trust and Business Trustworthiness in Western Michigan.

o (More orei 110AE) to 100 (More 110011110)

<sup>\*</sup>National score from the 2017 BBB Trust Sentiment Index<sup>sM</sup> Assessment