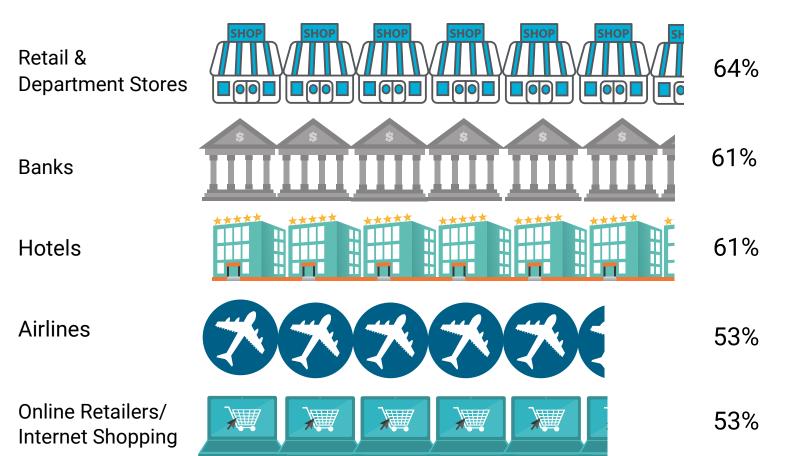

## Top 5 NATIONAL industries deemed MOST trustworthy by West Michigan consumers.

#### Mostly-Very Trustworthy\*

<sup>\*</sup>Percentage of respondents rating industry as 'mostly trustworthy' and 'very trustworthy'

Some industries are seen as less trustworthy than others—does that shape a consumer's attitude and perception as they enter a marketplace transaction with a company in an industry they deem untrustworthy?