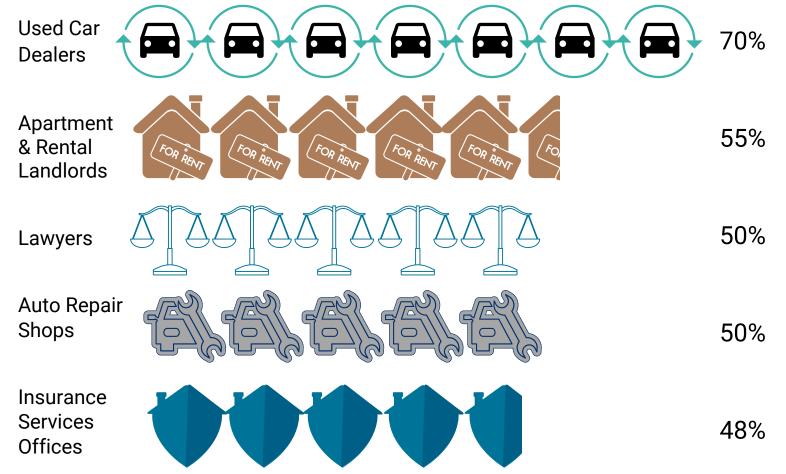

### Top 5 LOCAL industries deemed LEAST trustworthy by West Michigan consumers.

#### Somewhat-Not Trustworthy\*

\*Percentage of respondents rating industry as 'somewhat trustworthy' and 'not trustworthy'