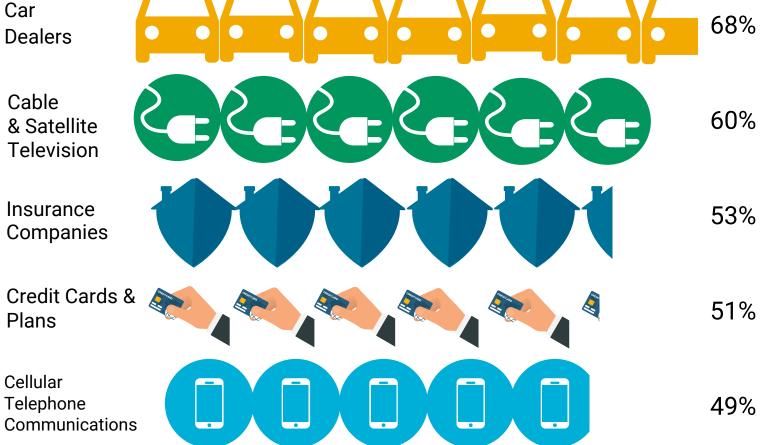

## Top 5 NATIONAL industries deemed LEAST trustworthy by West Michigan consumers.

#### Somewhat-Not Trustworthy \*

\*Percentage of respondents rating industry as 'somewhat trustworthy' and 'not trustworthy'

© 2019, Better Business Bureau Serving Western Michigan